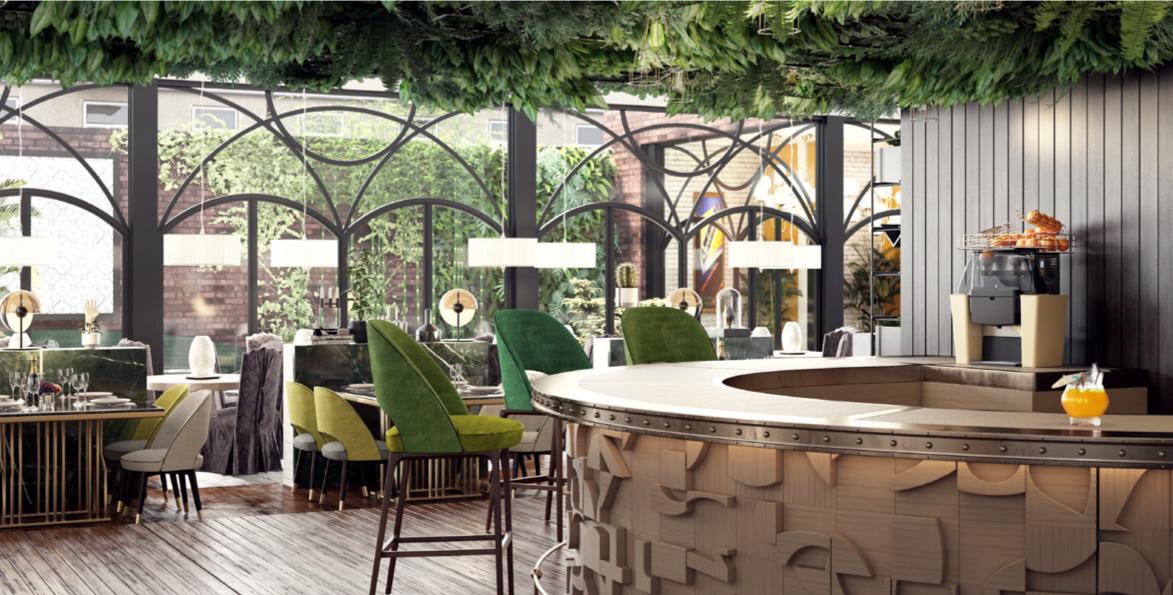

Versatility in its purest state

The Z06 Nature model is Zummo's most versatile juicer. It extracts juice from all types of citrus fruit as well as pomegranates. The perfect option for those who seek great flexibility in their market.