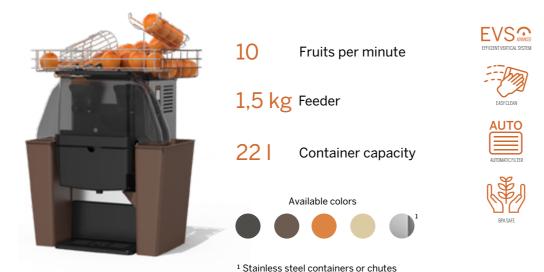

## **TECHNICAL FEATURES**

Voltage Motor Energy consumption Automatic Weight Feeder Fruits per minute Bin capacity Diameter of fruit Dimensions Safety Programmer Basket capacity Filter 220-230 V - 50-60 Hz Single phase 0.33 Amp 275 W - On standby 1.8 W Yes 52.5 kg 1,5 kg 10 22 l 55-75 mm /70-90 mm. Optional: 45-60 mm 811 (h) x 548 (w) x 431 (d) mm Blocking sensors Yes 6 kg Automatic