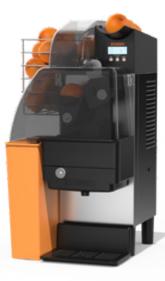

## The perfect option for smaller spaces

The Z1 Nature juicer is Zummo's most compact model and it is recommen-ded for premises with limited space. It has been designed to become the most effective and profitable solution for businesses with a juice consumption of less than 30 disposable cups per day.

Type of fruits

Ő

6,5 Fruits per minute

1 kg Feeder

91 Container capacity

BPA SAFE

EVS ADVANCED EFFICIENT VERTICAL SYSTEM

Available colors