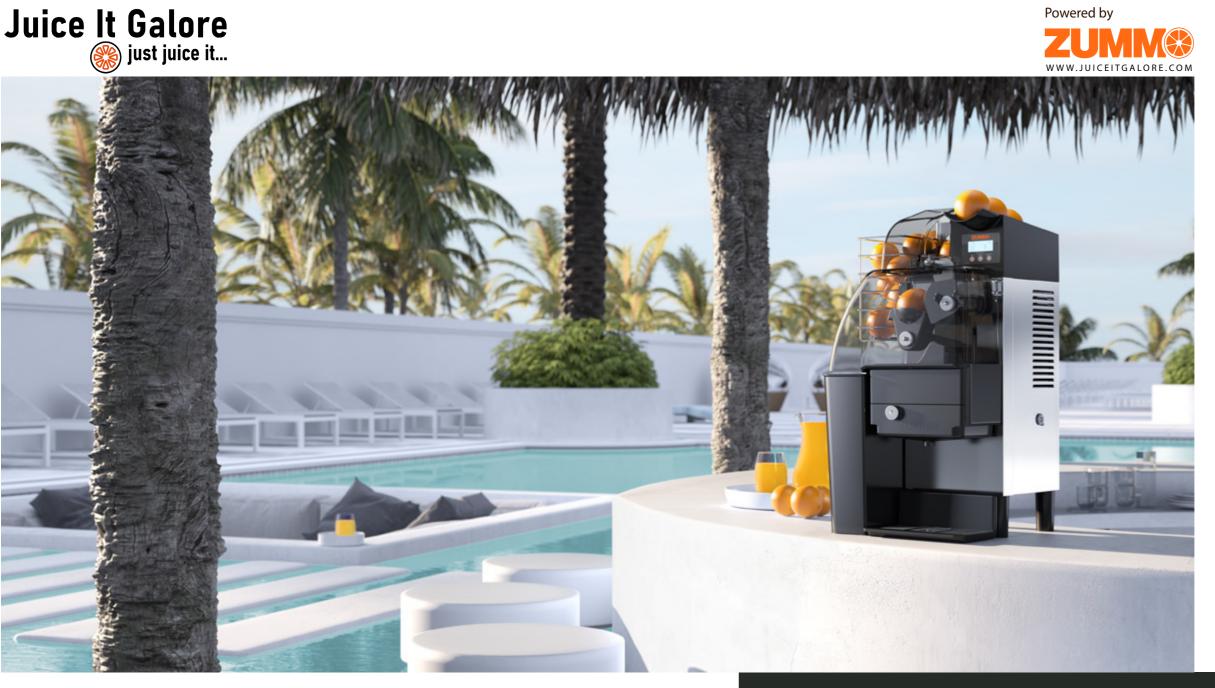

## The perfect option for smaller spaces

The Z1 Nature juicer is Zummo's most compact model and it is recommen-ded for premises with limited space. It has been designed to become the most effective and profitable solution for businesses with a juice consumption of less than 30 disposable cups per day.