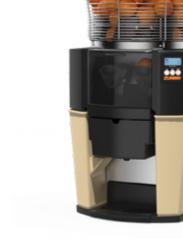

## Endless posibilities for your business

The Z14 Nature juicer is the right equipment for those businesses registering a high juice consumption. Additional autonomy can be obtained thanks to its large basket and waste bins. This is a key aspect for buffets, restaurants and the retail sector.

2 Street

| Voltage            |
|--------------------|
| Motor              |
| Energy consumption |
| Weight             |
| Fruits per minute  |
| Bin capacity       |
| Diameter of fruit  |
| Dimensions         |
| Safety             |
| Basket capacity    |
| Programmer         |
| Filter             |
|                    |

| 220-230 V - 50-60 Hz           |
|--------------------------------|
| Monofasic 0,33 Amp             |
| 275 W - On standby 1.8 W       |
| 58,5 kg                        |
| 16                             |
| 14   (2 x 7  )                 |
| 55-75 mm / 70-90 mm            |
| 822 (h) x 478 (w) x 460 (d) mm |
| Blocking sensors               |
| 9 kg                           |
| Yes                            |
| Automatic                      |