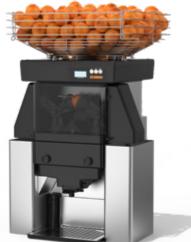

## Speed and efficiency combination

Model Z40 Nature is the perfect juicer to attend to the needs of mass catering and megastores. Its capacity to extract large amounts of juice in a short period of time - up to 40 pcs. per minute! - permits satisfying the typical demand peaks of this type of establishments.

## TECHNICAL FEATURES

Voltage

Motor Energy consumption

Weight

Fruits per minute Bin capacity

Diameter of fruit

Dimensions

Safety

Programmer Basket capacity

Filter

220-230 V - 50-60 Hz Single phase 0,5 Amp 410 W — 2,4 W Stand by 81,5 kg

30 I (2 x 15 I)

53-76 mm. Opt: 64-88 mm / 77-100 mm / 40-60mm

980 (h) x 595 (w) x 550 (d) mm

Blocking sensors

Yes 20 kg Automatic

**Dual function** 

40 Fruits per minute

20 kg Basket capacity

30 I Container capacity

EVS ADVANCED EFFICIENT VERTICAL SYSTEM