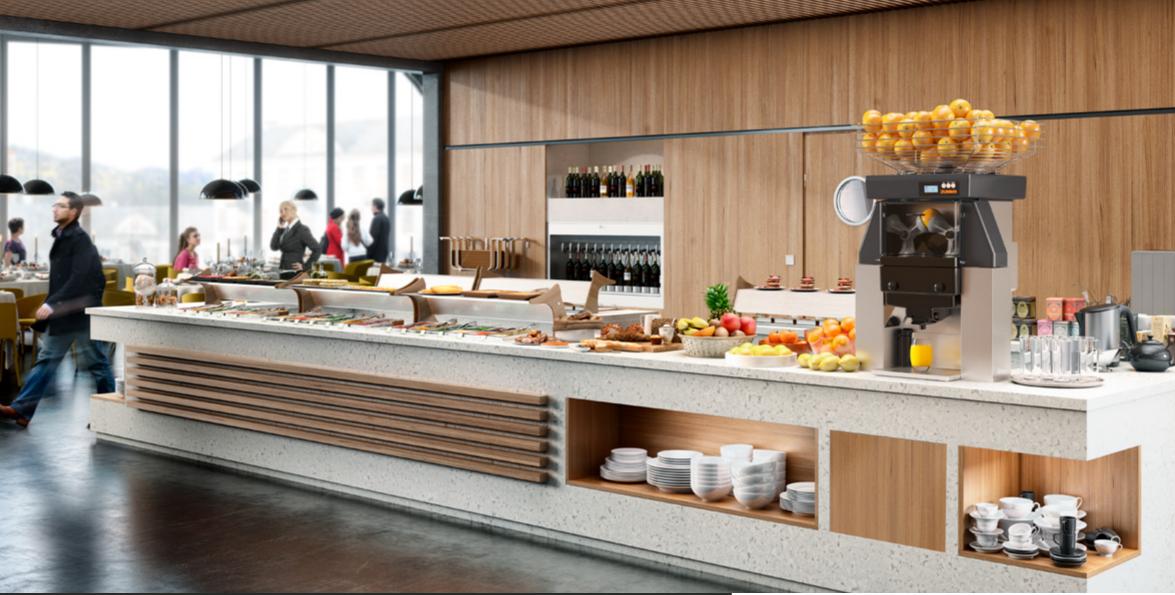

## Speed and efficiency combination

Model Z40 Nature is the perfect juicer to attend to the needs of mass catering and megastores. Its capacity to extract large amounts of juice in a short period of time - up to 40 pcs. per minute! - permits satisfying the typical demand peaks of this type of establishments.