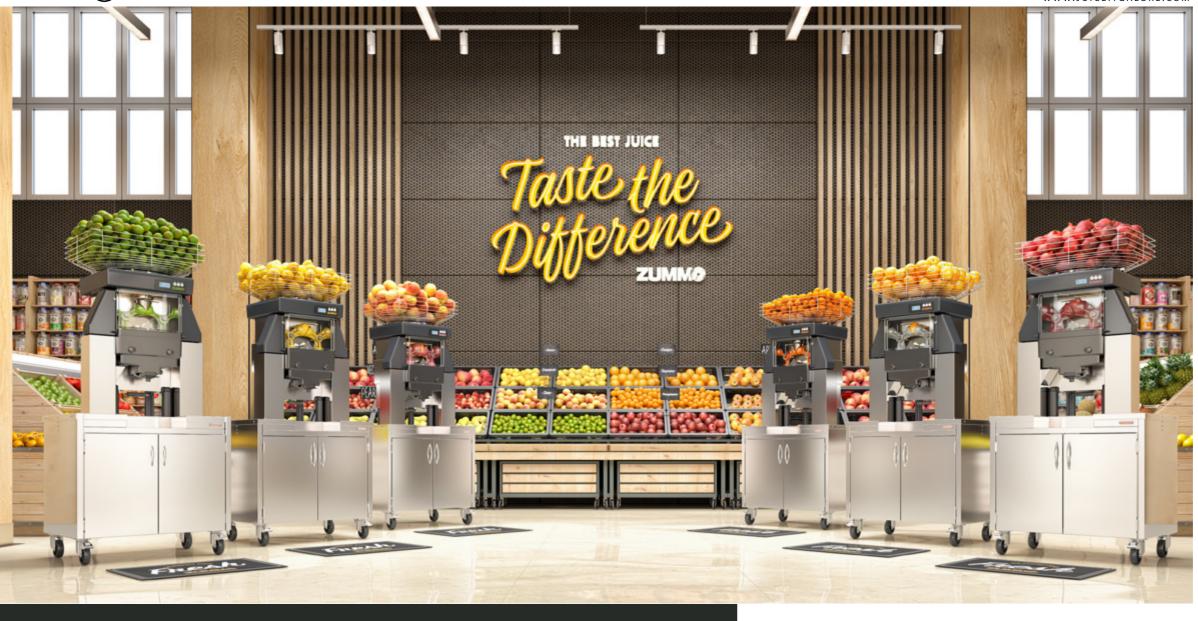

#### Explore all possibilities

Any citrus fruit can now be squeezed in the most efficient manner. With the Multifruit range Zummo adapts the original Z40 Nature and creates 5 versions designed to squeeze oranges, tangerines, limes, lemons, grapefruits and pomegranates. A new concept, one of a kind in the market, designed to extend the juice offer, obtaining maximum return on investment from each one of them.